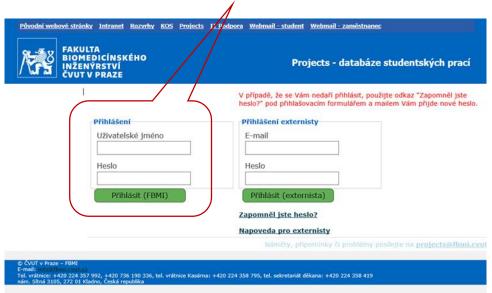

## How to input your bachelor/master thesis into **PROJECTS system**

1. Log into Projects system (<a href="https://projects.fbmi.cvut.cz">https://projects.fbmi.cvut.cz</a>), use your faculty log in (<a href="user">user</a> name (Uživatelské jméno) and password (Heslo) to faculty email or KOS).