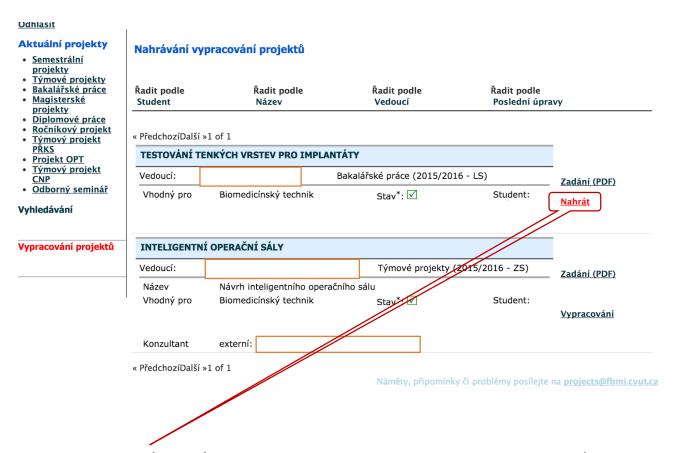

2. Click on "Vypracování projektů" ("Elaboration of projects") from the menu (on the left side of the screen).

## Aktuální projekty • Semestrální projekty Týmové projekty Bakalářské práce Magisterské projekty • <u>Diplomové práce</u> Ročníkový projekt Týmový projekt <u>PŘKS</u> Projekt OPT Týmový projekt · Odborný seminář Vyhledávání Vypracování projektů

3. You will see the list of projects (bachelor thesis, master thesis, team project etc.) in which you are registered.

- 4. Click on "Nahrát" (Upload) for the project to which the work should be uploaded (PDF or ZIP format attachment).
  - Rules for naming the file are the following (only individual bachelor or master thesis itself): PDF file "Kod\_predmetu\_ID\_Jmeno\_Prijmeni.pdf" (Subject code, ID, name, surname).
    - Eg. 17PBBBP\_785654\_Jan\_Student.pdf;
    - 17PBBBP subject code (Bachelor thesis) is according to the study branch and the version to which you registered in KOS, ID is the identification number of the student.
  - Rules for naming the file if more extensive attachments are included (for example SW source code etc.; files saved on CD ROM or DVD handed over together with the bachelor or diploma thesis <u>are not</u> part of the ZIP and it is as follows: **ZIP file** "Kod\_predmetu\_ID\_Jmeno\_Prijmeni.zip" (Subject code, ID, name, surname).
    - e.g. 17PBBBP\_785654\_Jan\_Student.zip;
    - 17PBBBP subject code (bachelor thesis) is according to the study branch and the version to which you registered in KOS, ID is the identification number of the student.
  - Other naming of the files will not be accepted!