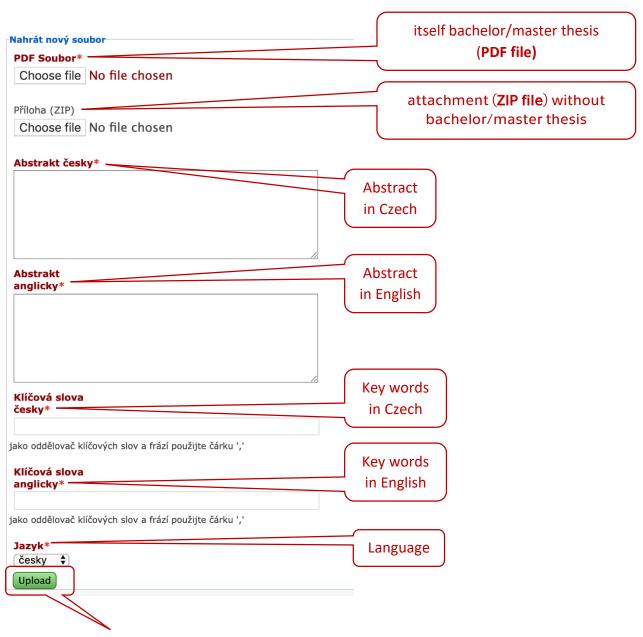

- 5. You will see a screen with basic information about the project and the form for uploading the thesis / project, see below for details.
- 6. Student shall fill in all the obligatory fields (PDF file uploading, then the window for selection of the file shall open, ZIP file uploading, then the window for selection of the file shall open, Abstract in Czech, Abstract in English, Key words in Czech, Key words in English, Language selection). Abstract and key words must be similar to those in the bachelor or master thesis.

7. Click on "Upload".